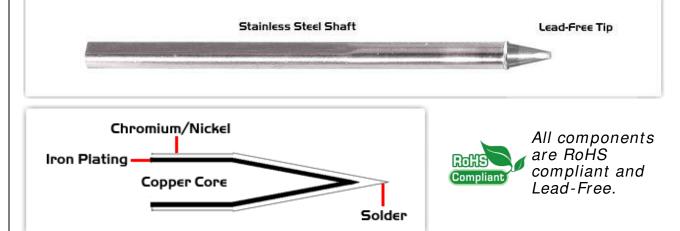

## Material Composition

Easy Braid Co. tip cartridges will typically idle within a temperature range of +/-1.1°C. However, there is variation in idle temperature across tip geometries within an individual temperature series. Easy Braid Co. offers a wide variety of tip geometries from 0.25mm fine point tip to 5mm chisel. The length and geometry of a tip will have an influence on the tip idle temperature. To accurately measure idle temperature it will depend greatly on the measurement method,

technique and equipment used. Two different methods or the use of alternative equipment will produce different test results.