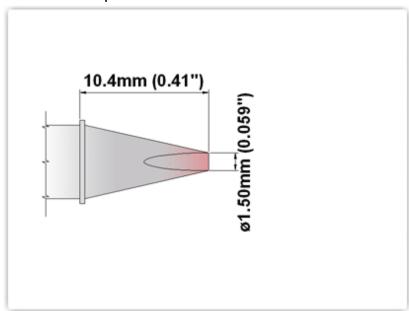

## **Technical Specifications**

ES75CH015

Chisel 30° 1.50mm (0.06")

Tip Style: Chisel 30°
Tip Width: 1.50mm (0.06")
Tip Length: 10.40mm (0.41")

75 Type Cartridge<sup>1</sup>: 350°C - 398°C

RoHS Compliant<sup>2</sup> / Lead Free: YES