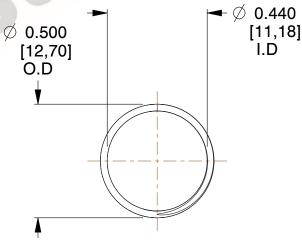

## **NOTES:**

1. Material : Stainless Steel

2. Finish : Glod Irridite3. Ends : Closed and Ground

4. Total Coils: 10.000

Sugg. Max. Deflection: 0.330 (in)
Sugg. Max. Load: 2.300 (lbs)

7. All Drawing Dimensions are in Inches [mm]