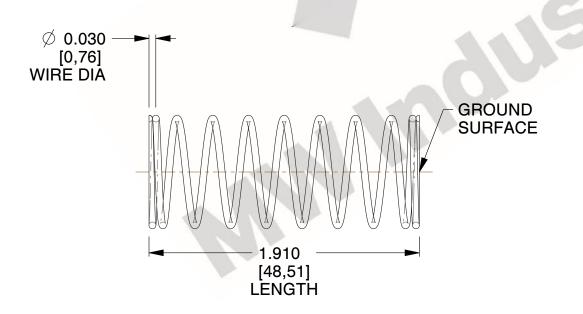

## **NOTES:**

1. Material : Stainless Steel

2. Finish : Glod Irridite3. Ends : Closed and Ground

4. Total Coils: 10.000

Sugg. Max. Deflection: 0.330 (in)
Sugg. Max. Load: 2.300 (lbs)

7. All Drawing Dimensions are in Inches [mm]