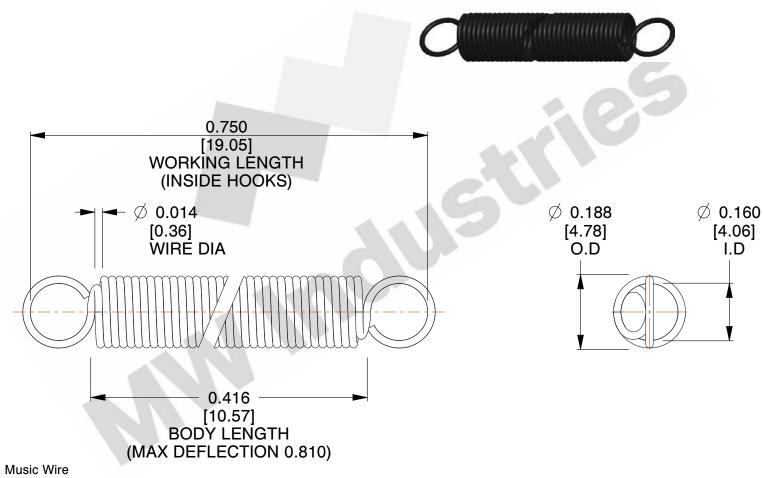

NOTES:

1. Material: Music Wire

2. Finish:

3. Sugg Max. Load: 0.550 (lbs) 4. Sugg Max. Deflection: 0.810 (in)

5. All Drawing Dimensions are in Inches [mm]

6. Coil Cou

are provided for reference and evaluation purposes only, and is subject to change without notice. MW Industries makes no representations, warranties or guarantees as to the appropriateness, accuracy, completeness, or suitability for any purpose, of the file, information or specifications. You are solely responsible for the use of the file, information or specifications.