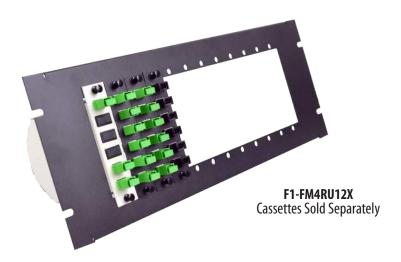

## **FEATURES**

- 19" Rack Mountable Patch Panel
- Flush Mount
- Holds (12) LGX Adapter Plates, Modules or Cassettes
- Rugged 14 Gauge Aluminum, Black

The FIS 4RU 19" Flush Mount Patch Panel Frame accommodates (12) LGX Adapter Plates, Modules or Cassettes. The flush mount design attaches flat against the rack to save space in compact applications. Patch panel frame installs into a standard 19" rack with included mounting hardware. Adapter plates sold separately.