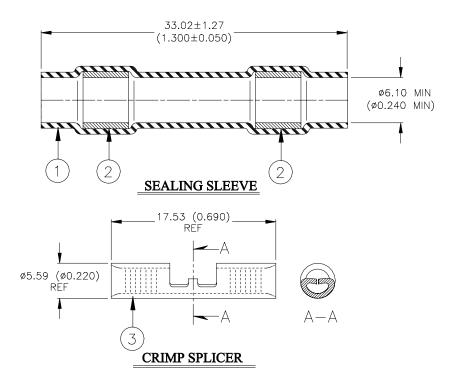

## **MATERIALS**

- 1. INSULATION SLEEVE: Heat-shrinkable, transparent blue, radiation cross-linked modified polyvinylidene fluoride.
- 2. MELTABLE INSERT: Immersion resistant thermoplastic, color-gray.
- 3. CRIMP SPLICER: AMP 323756

Base Metal: Copper Alloy 110 per ASTM B-152. Plating: Nickel plated per QQ-N-290. Wire Size Range: 2.62 – 6.64mm<sup>2</sup> (5180 – 13100 CMA, 12 –10 AWG) solid or stranded.

## APPLICATION

- 1. This device is designed to provide immersion resistant 1 to 1 in-line splices in wires having insulations rated for at least 135°C and conductor falling within the wire size range as listed above.
- 2. Splicer to be installed with AMP 46447 (or equivalent) tool. Sealing sleeve may be installed with convection or infrared heat sources.
- 3. Free recovered I.D. of Sealing Sleeve is 1.27 (0.050) max. (through inserts).