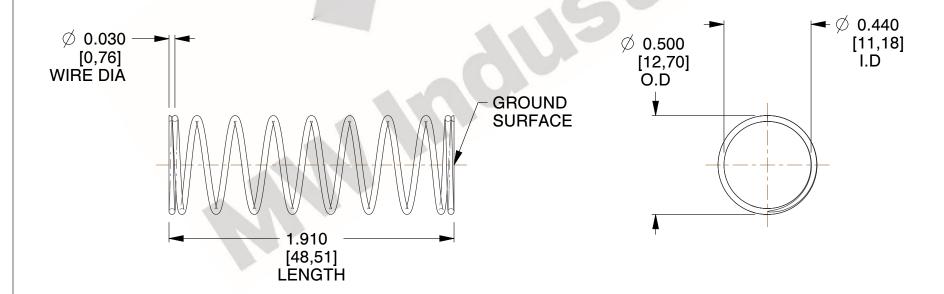

## **NOTES:**

1. Material : Spring Steel 2. Finish : Glod Irridite

3. Ends: Closed and Ground

4. Total Coils: 10.000

5. Sugg. Max. Deflection : 0.640 (in)6. Sugg. Max. Load : 2.300 (lbs)

7. All Drawing Dimensions are in Inches [mm]