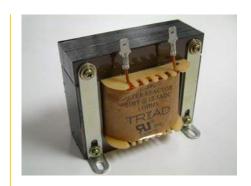

## **Description:**

Smoothing chokes are power supply filter chokes having a core with an air gap which prevents saturation at maximum current. Hipot to 1500 VRMS between winding and core for safety.

Electrical Specifications (@25C):