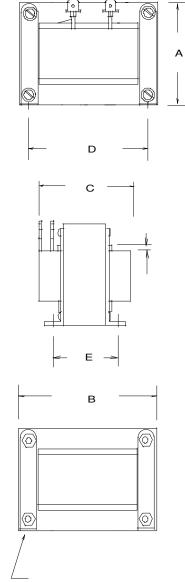

†† = Inductance tolerance -20%, + 50 %

| Dimensions | s:    |      |       | Unit: In inches |
|------------|-------|------|-------|-----------------|
| Α          | В     | С    | D     | Е               |
| 3.50       | 4.125 | 3.00 | 3.437 | 2.375           |

Weight: 6.25 lbs.