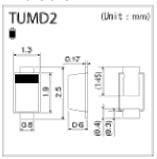

duct specifications**

| Absolute maximum ratings (Ta=25°C)    |                |            |
|---------------------------------------|----------------|------------|
| Rated parameters                      | Standard value | Conditions |
| Peak pulse power Ppk_1                | -              |            |
| Peak pulse power Ppk_2                | -              |            |
| Stand-off voltage V <sub>RMN</sub>    | -              |            |
| Power dissipation P <sub>D</sub> (mW) | 500            |            |
| Junction temperature Tj(°C)           | 150            |            |
| Storage temperature Tstg(°C)          | -55 to +150    |            |
| Operating temperature Topr(°C)        | -55 to +150    |            |

### **Outline**



1.9x1.3(t=0.6)

#### **Dimensions**



# Equivalent circuit diagram



<sup>\*</sup>The contents described here are just outline for introduction.

Please obtain the specification sheets from us for thorough check before use.

Copyright © 1997-2011 ROHM CO.,LTD.