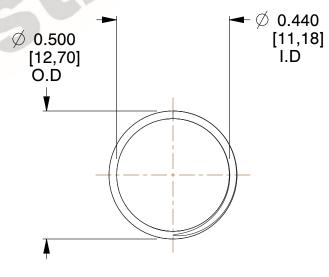

## **NOTES:**

1. Material : Spring Steel 2. Finish : Glod Irridite

3. Ends: Closed and Ground

4. Total Coils: 10.000

Sugg. Max. Deflection: 0.600 (in)
Sugg. Max. Load: 2.300 (lbs)

7. All Drawing Dimensions are in Inches [mm]