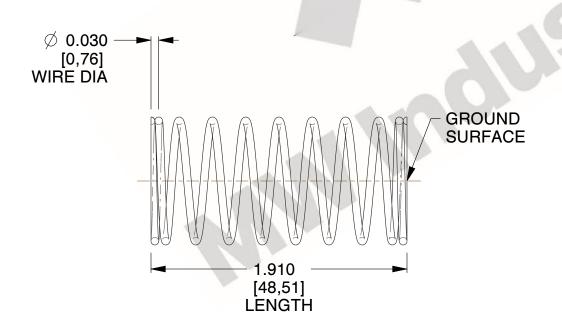

## **NOTES:**

1. Material : Spring Steel 2. Finish : Glod Irridite

3. Ends: Closed and Ground

4. Total Coils: 10.000

Sugg. Max. Deflection: 0.600 (in)
Sugg. Max. Load: 2.300 (lbs)

7. All Drawing Dimensions are in Inches [mm]