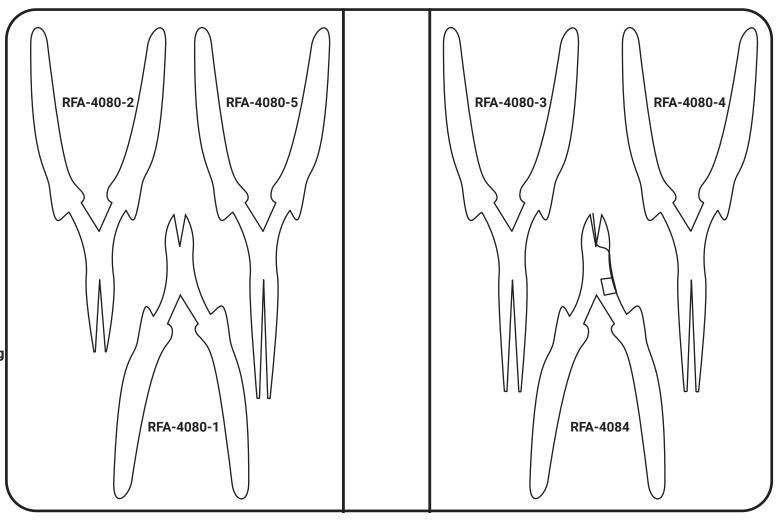

# **RFA-4080: Serrated Jaws Pliers Kit**

# **CONTENTS**

## RFA-4080-1 Side Cutter

4.25" (108mm) Oblique head for full flash cut. For copper wire only.

### RFA-4080-2 Round Nose

4.5" (114mm) Use to form wire loops on components.

### RFA-4080-3 Bent Nose

5" (127mm) Offset jaws for adjusting components in confined spaces.

## RFA-4080-4 Flat Long Nose

5" (127mm) For bending contact and relay springs, straightening or adjusting IC pins.

## RFA-4080-5 Half Round, Long Nose

5.125" (130mm) Use wherever you now use long nose pliers.

## RFA-4084 Gripper Nipper™ Side Cutter

4.25" (108mm) Specially equipped wire cutter holds the cut end until you release it. Prevents flying pieces of wire.