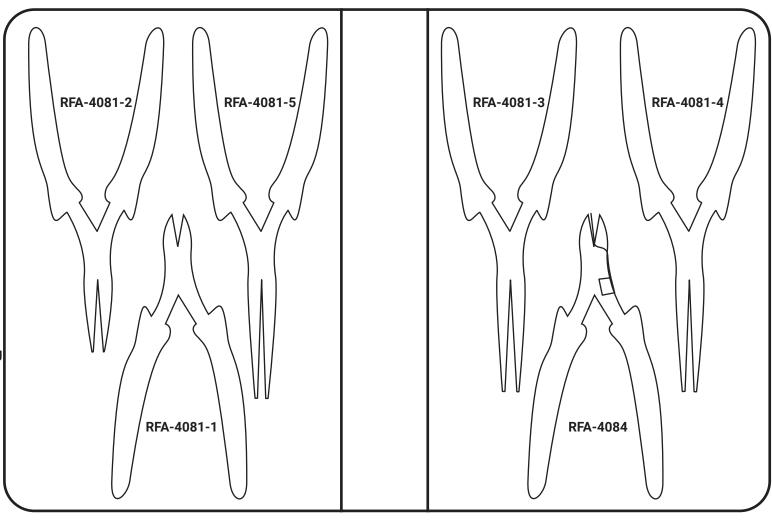

# **RFA-4081: Smooth Jaws Pliers Kit**

# **CONTENTS**

## RFA-4081-1 Side Cutter

4.25" (108mm) Oblique head for full flash cut. For copper wire only.

### RFA-4081-2 Round Nose

4.5" (114mm) Use to form wire loops on components.

### RFA-4081-3 Bent Nose

5" (127mm) Offset jaws for adjusting components in confined spaces.

## RFA-4081-4 Flat Long Nose

5" (127mm) For bending contact and relay springs, straightening or adjusting IC pins.

## RFA-4081-5 Half Round, Long Nose

5.125" (130mm) Use wherever you now use long nose pliers.

## RFA-4084 Gripper Nipper™ Side Cutter

4.25" (108mm) Specially equipped wire cutter holds the cut end until you release it. Prevents flying pieces of wire.