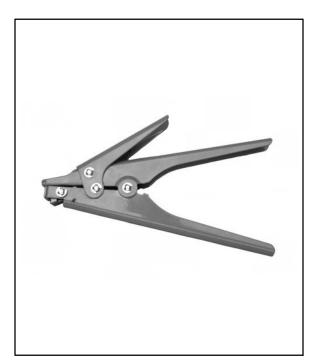

### **Description:**

Hand held tie gun rapidly tensions and cuts off excess cable tie without leaving behind any sharp edges that would cause cuts, snags, and abrasions. Manually cuts off excess with a squeeze of its cut-off handle. For use with 120 and 175 lb. cable ties.

Max Tie Width Accepted: .380" (9.65mm)

Material: Metal

Length: 7.680" (195.0mm)

Weight:

0.57 lbs. (0.26kg.)