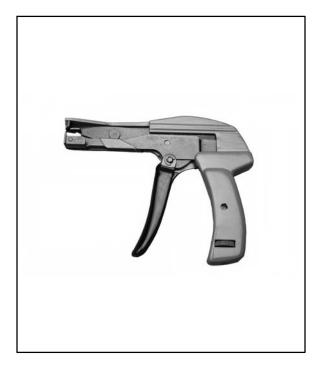

#### **Description:**

Hand held tie gun rapidly tensions and cuts off excess cable tie without leaving behind any sharp edges that would cause cuts, snags, and abrasions. Saves time by automatically cutting off excess when selected tension has been achieved. Saves time on installation with one pull of its trigger to produce a very consistent tension from one cable tie to the next. For use with 18, 40 and 50 lb. cable ties.

Max Tie Width Accepted: .200" (5.08mm)

Material: Metal

Length: 6.500" (165.0mm)

Weight: 0.66 lbs. (0.30kg.)