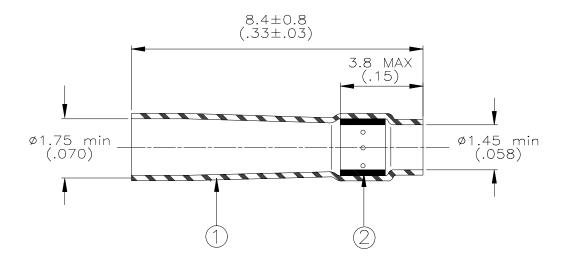

## APPLICATION

- 1. This sleeve is designed to terminate 24 AWG to 22 AWG solder dipped wire to Amphenol series 57 connectors.
- 2. This sleeve is designed for application with infrared heaters.
- 3.Temperature range: -55°C to +150°C.