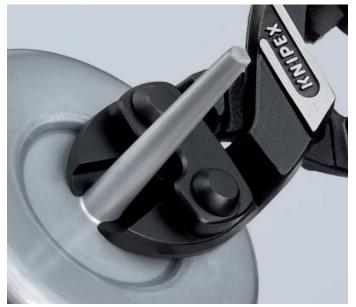

Materials are cut flush due to the almost bevel-free precision cutting edge

View: Back of pliers

Copper busbars are cut cleanly and flush

Ideal for the flush cutting of plastic sprues with large diameters