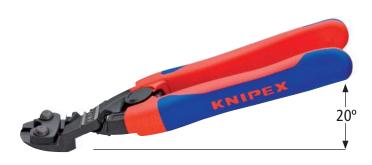

## For easy flush cutting of plastic components and soft metal

- > space for hands and flush cutting due to 20° angled head with joint bar on one side
- > opening spring and locking device are integrated in the handles
- > precision cutting edges, induction hardened (approx. 59 HRC) for soft materials
- > chrome vanadium electric steel, forged, multi stage oil-hardened