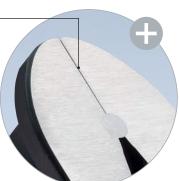

Materials are cut flush due to the almost bevel-free precision cutting edge

View: Back of pliers

Copper busbars are cut cleanly and flush

Ideal for the flush cutting of plastic sprues with large diameters