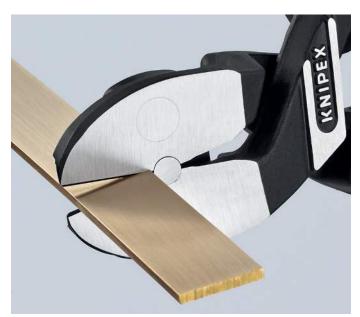

Materials are cut flush due to the almost bevel-free precision cutting edge

View: Back of pliers

Copper busbars are cut cleanly and flush

Ideal for the flush cutting of plastic sprues with large diameters