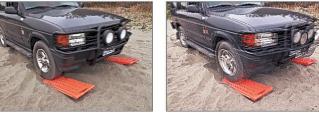

# ESCAPER BUDDY<sup>®</sup> - Connectable

Never stay stuck again! Go with confidence! Handle whatever mother nature throws at you!

Use as two nearly 4 foot mats.

#### Includes

- Two Tracks with Removable Connector Clip
- 90 Day Warranty

Use as a single 7 foot mat. Buy two sets for extra traction.