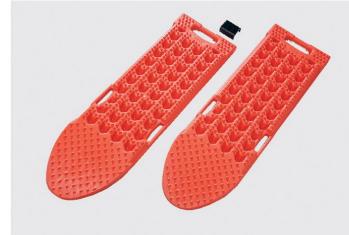

# ESCAPER BUDDY<sup>®</sup> - Connectable

Never stay stuck again! Go with confidence! Handle whatever mother nature throws at you!

Use as two nearly 4 foot mats.

## **Great For:**

- Off-Road Enthusiasts
- Emergency Responders
- Farmers, Contractors, and Workman
- Campers, Hunters, and Outdoorsmen
- Overlanders
- Survivalists

### Use On:

- Beaches
- Unplowed Roads
- Dirt Roads / Off Road

#### **Perfect for:**

- Remote Wilderness Locations
- Snowy Regions