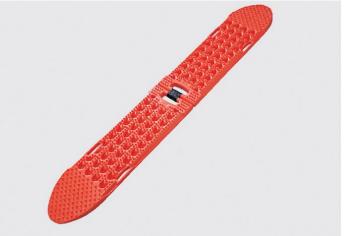

#### Includes

- Two Tracks with Removable Connector Clip
- 90 Day Warranty

Use as a single 7 foot mat. Buy two sets for extra traction.