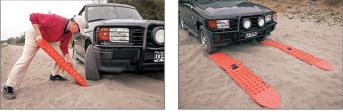

# ESCAPER BUDDY<sup>®</sup> - Connectable

Never stay stuck again! Go with confidence! Handle whatever mother nature throws at you!

Use as two nearly 4 foot mats.

#### Includes

- Two Tracks with Removable Connector Clip
- 90 Day Warranty

Use as a single 7 foot mat. Buy two sets for extra traction.