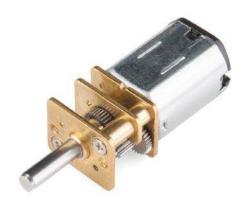

## Micro Gearmotor - 270 RPM (6-12V)

ROB-12125

© images are CC BY-NC-SA 3.0

**Description:** These micro gearmotors are incredibly tough and feature full metal gears. They have a gear ratio of 100:1 and operate up to 12 volts and have a stall torque of 25 oz-in. and a max speed of 270 RPM. Each micro gearmotor sports a 3mm D-shaft.