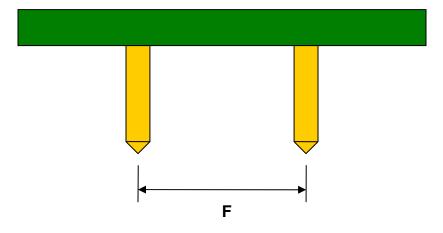

## SSOP-24 to DIP-24 SMT Adapter (0.65 mm pitch)

| DIMENSIONS |      |      |      |        |       |      |
|------------|------|------|------|--------|-------|------|
| REF.       | mm   |      |      | inches |       |      |
|            | MIN. | TYP. | MAX. | MIN.   | TYP.  | MAX. |
| Α          |      | 4.45 |      |        |       |      |
| В          |      | 2.45 |      |        |       |      |
| С          |      | 0.45 |      |        |       |      |
| D          |      | 0.20 |      |        |       |      |
| E          |      | 0.65 |      |        |       |      |
| F          |      |      |      |        | 0.600 |      |
| G          |      |      |      |        | 0.100 |      |
| Н          |      |      |      |        | 0.025 |      |

## Side View (DIP Pins)

(Representative drawing only - not to scale)