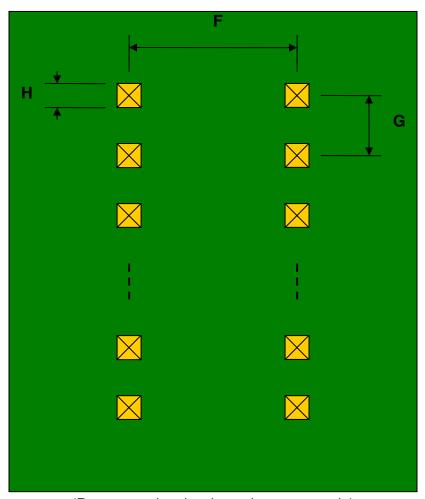

## SSOP-24 to DIP-24 SMT Adapter (0.65 mm pitch)

| DIMENSIONS |      |      |      |        |       |      |
|------------|------|------|------|--------|-------|------|
| REF.       | mm   |      |      | inches |       |      |
|            | MIN. | TYP. | MAX. | MIN.   | TYP.  | MAX. |
| Α          |      | 4.45 |      |        |       |      |
| В          |      | 2.45 |      |        |       |      |
| С          |      | 0.45 |      |        |       |      |
| D          |      | 0.20 |      |        |       |      |
| E          |      | 0.65 |      |        |       |      |
| F          |      |      |      |        | 0.600 |      |
| G          |      |      |      |        | 0.100 |      |
| Н          |      |      |      |        | 0.025 |      |

## **Bottom View (DIP Pins)**

(Representative drawing only - not to scale)