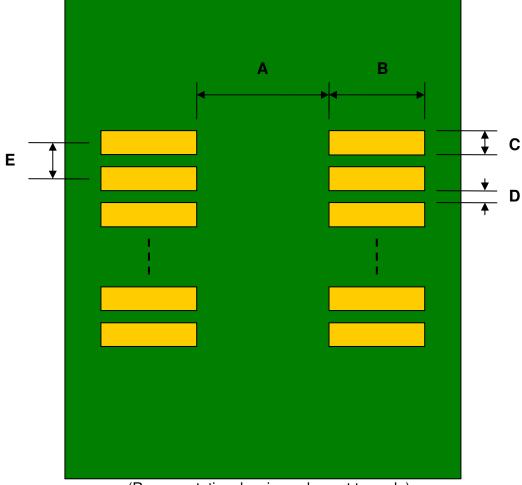

## SSOP-24 to DIP-24 SMT Adapter (0.65 mm pitch)

| DIMENSIONS |      |      |      |        |       |      |
|------------|------|------|------|--------|-------|------|
| REF.       | mm   |      |      | inches |       |      |
|            | MIN. | TYP. | MAX. | MIN.   | TYP.  | MAX. |
| Α          |      | 4.45 |      |        |       |      |
| В          |      | 2.45 |      |        |       |      |
| С          |      | 0.45 |      |        |       |      |
| D          |      | 0.20 |      |        |       |      |
| E          |      | 0.65 |      |        |       |      |
| F          |      |      |      |        | 0.600 |      |
| G          |      |      |      |        | 0.100 |      |
| Н          |      |      |      |        | 0.025 |      |

## **Top View (SMT Footprint)**

(Representative drawing only - not to scale)