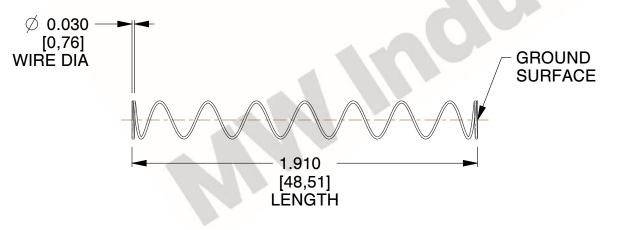

## **NOTES:**

1. Material: Stainless Steel

2. Finish: Glod Irridite

3. Ends: Closed and Ground

4. Total Coils: 10.000

Sugg. Max. Deflection: 3.700 (in)
Sugg. Max. Load: 2.300 (lbs)

7. All Drawing Dimensions are in Inches [mm]