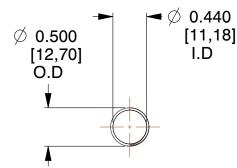

## **NOTES:**

1. Material: Stainless Steel

2. Finish: Glod Irridite

3. Ends: Closed and Ground

4. Total Coils: 10.000

Sugg. Max. Deflection: 3.700 (in)
Sugg. Max. Load: 2.300 (lbs)

7. All Drawing Dimensions are in Inches [mm]