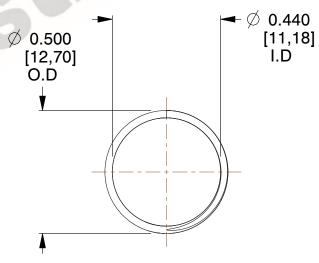

## **NOTES:**

1. Material : Spring Steel 2. Finish : Glod Irridite

3. Ends: Closed and Ground

4. Total Coils: 10.000

Sugg. Max. Deflection: 0.430 (in)
Sugg. Max. Load: 2.300 (lbs)

7. All Drawing Dimensions are in Inches [mm]