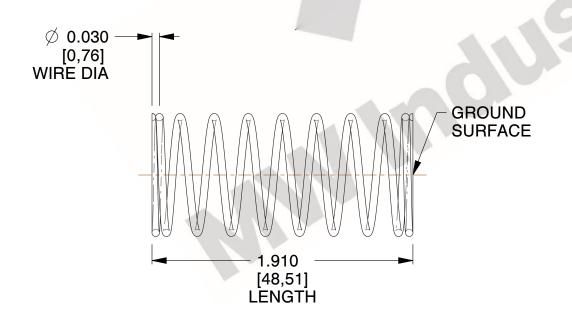

## **NOTES:**

1. Material : Spring Steel 2. Finish : Glod Irridite

3. Ends: Closed and Ground

4. Total Coils: 10.000

Sugg. Max. Deflection: 0.430 (in)
Sugg. Max. Load: 2.300 (lbs)

7. All Drawing Dimensions are in Inches [mm]