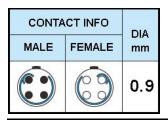

## PUSH-PULL PLUG, 4 PIN CONTACTS, SOLDER, 5.2 MM COLLET

| KEY SPECIFICATIONS   |              |
|----------------------|--------------|
| CONNECTOR SERIES     | PSG          |
| CONNECTOR SIZE       | 1B           |
| CONNECTOR GENDER     | MALE         |
| CODING               | G            |
| LOCKING STYLE        | SELF LOCKING |
| ATTACHMENT METHOD    | SOLDER       |
| IP RATING            | IP 50        |
| COLLET SIZE          | 5.2 MM       |
| STANDARD MATE SERIES | FSG          |