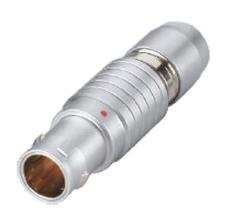

## PSG.1B.304.CLAD52

## PUSH-PULL PLUG, 4 PIN CONTACTS, SOLDER, 5.2 MM COLLET

| KEY SPECIFICATIONS   |              |
|----------------------|--------------|
| CONNECTOR SERIES     | PSG          |
| CONNECTOR SIZE       | 1B           |
| CONNECTOR GENDER     | MALE         |
| CODING               | G            |
| LOCKING STYLE        | SELF LOCKING |
| ATTACHMENT METHOD    | SOLDER       |
| IP RATING            | IP 50        |
| COLLET SIZE          | 5.2 MM       |
| STANDARD MATE SERIES | FSG          |