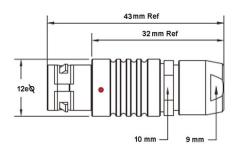

## PSG.1B.304.CLAD52

## PUSH-PULL PLUG, 4 PIN CONTACTS, SOLDER, 5.2 MM COLLET

| KEY SPECIFICATIONS   |              |
|----------------------|--------------|
| CONNECTOR SERIES     | PSG          |
| CONNECTOR SIZE       | 1B           |
| CONNECTOR GENDER     | MALE         |
| CODING               | G            |
| LOCKING STYLE        | SELF LOCKING |
| ATTACHMENT METHOD    | SOLDER       |
| IP RATING            | IP 50        |
| COLLET SIZE          | 5.2 MM       |
| STANDARD MATE SERIES | FSG          |