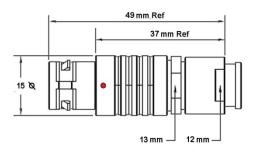

## PSG.2B.302.CLAD52Z

## PUSH-PULL PLUG, 2 PIN CONTACTS, SOLDER, 5.2 MM COLLET, STRAIN RELIEF NUT

| KEY SPECIFICATIONS   |              |
|----------------------|--------------|
| CONNECTOR SERIES     | PSG          |
| CONNECTOR SIZE       | 2В           |
| CONNECTOR GENDER     | MALE         |
| CODING               | G            |
| LOCKING STYLE        | SELF LOCKING |
| ATTACHMENT METHOD    | SOLDER       |
| IP RATING            | IP 50        |
| COLLET SIZE          | 5.2 MM       |
| STANDARD MATE SERIES | FSG          |