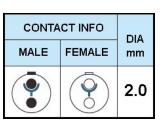

## PUSH-PULL PLUG, 2 PIN CONTACTS, SOLDER, 5.2 MM COLLET, STRAIN RELIEF NUT

| KEY SPECIFICATIONS   |              |
|----------------------|--------------|
| CONNECTOR SERIES     | PSG          |
| CONNECTOR SIZE       | 2В           |
| CONNECTOR GENDER     | MALE         |
| CODING               | G            |
| LOCKING STYLE        | SELF LOCKING |
| ATTACHMENT METHOD    | SOLDER       |
| IP RATING            | IP 50        |
| COLLET SIZE          | 5.2 MM       |
| STANDARD MATE SERIES | FSG          |