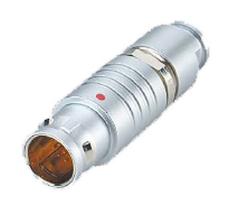

## PSG.2B.302.CLAD52Z

## PUSH-PULL PLUG, 2 PIN CONTACTS, SOLDER, 5.2 MM COLLET, STRAIN RELIEF NUT

| KEY SPECIFICATIONS   |              |
|----------------------|--------------|
| CONNECTOR SERIES     | PSG          |
| CONNECTOR SIZE       | 2В           |
| CONNECTOR GENDER     | MALE         |
| CODING               | G            |
| LOCKING STYLE        | SELF LOCKING |
| ATTACHMENT METHOD    | SOLDER       |
| IP RATING            | IP 50        |
| COLLET SIZE          | 5.2 MM       |
| STANDARD MATE SERIES | FSG          |