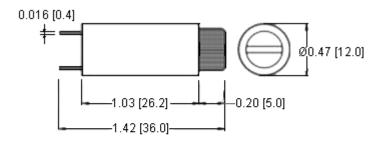

## Type PVC-02 PCB Mounted Vertical Fuse Holder 5mm x 20mm

www.optifuse.com

(619) 593-5050

Electrical Rating: 10A, 250VAC

Fuse Style: 5mm x 20mm

**Material:** Frame and Cap: Thermoplastic (UL Flame: 94V-1)

Terminal: Nickel Plated Brass

**Mounting:** PCB mounting

Cap: Finger Grip / Screwdriver Slot Combo

Bayonet Knob

**Agency Standards and Listings:** 

c**Al**us

**Product Dimensions: Inches [mm]** 

Mounting Holes