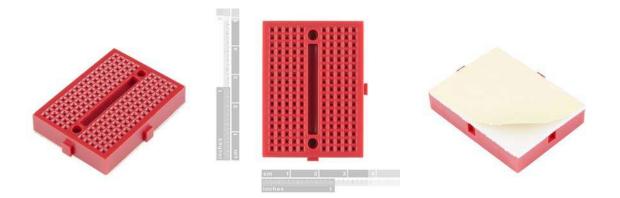

## Breadboard - Mini Modular (Red) PRT-12044 RoHS

**Description:** This red Mini Breadboard is a great way to prototype your small projects! With 170 tie points there's just enough room to build and test simple circuits; They're also great for breaking out DIP package ICs to jumper wires! If you run out of room, no worries, these mini breadboards can be snapped together to form larger stretches of board. It has a peel and stick adhesive backing as well as two mounting holes for M2 screws so you can anchor it down.

Note: These will not connect securely with our older model and are not numbered or lettered.

Dimensions: 47 x 35 x 10mm

Replaces: PRT-11659

https://www.sparkfun.com/products/12044 5-16-17