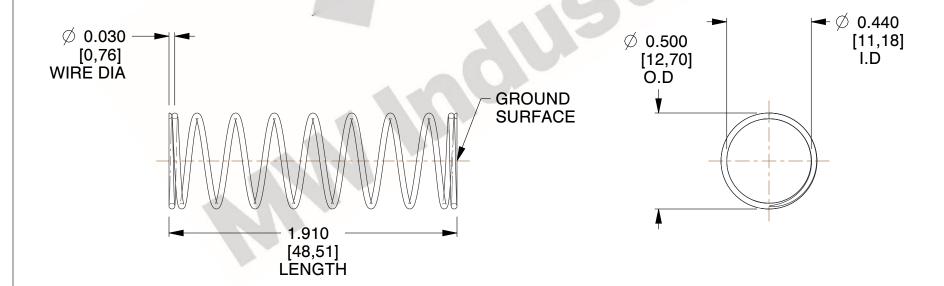

## **NOTES:**

1. Material : Spring Steel 2. Finish : Glod Irridite

3. Ends: Closed and Ground

4. Total Coils: 10.000

5. Sugg. Max. Deflection : 1.100 (in)6. Sugg. Max. Load : 2.300 (lbs)

7. All Drawing Dimensions are in Inches [mm]