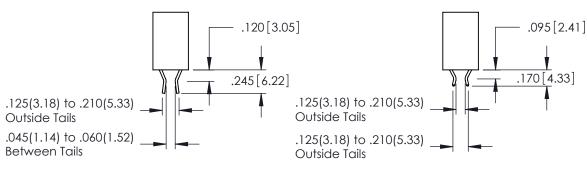

346-ENG-MASTER

**Contact Code 555** 

**Contact Code 556** 

INSULATOR MATERIAL: THERMOPLASTIC POLYESTER, UL 94V-0 CONTACT MATERIAL; COPPER, NICKEL, TIN ALLOY CA-725 CONTACT PLATING: GOLD ON THE MATING AREA, TIN-LEAD

## 346/396 SERIES CARD EDGE CONNECTOR CONTACT CODE 555,556,558,559,560 DIMENSIONS

YOUR CONNECTION TO QUALITY & SERVICE

|   | ACAD REFERENCE NO. 346-ENG-MASTER |                  |
|---|-----------------------------------|------------------|
|   | DRAWN: J.LEE                      | DATE: APR. 22/09 |
|   | CHECKED:                          | DATE:            |
|   | SCALE: 1:1                        | SHEET 2 OF 2     |
| D | DRAWING NUMBER                    | ISSUE            |