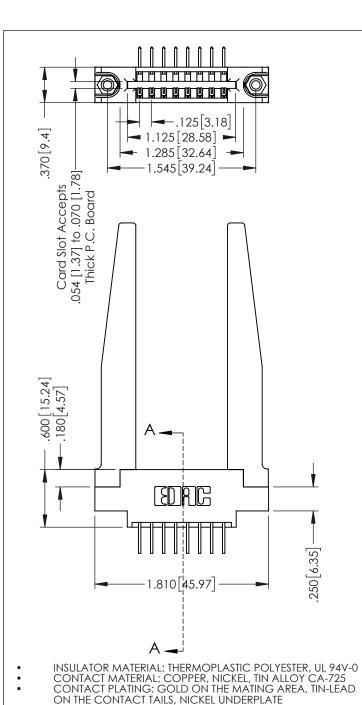

346-ENG-MASTER

**Contact Code 555** 

**Contact Code 556** 

INSULATOR MATERIAL: THERMOPLASTIC POLYESTER, UL 94V-0 CONTACT MATERIAL; COPPER, NICKEL, TIN ALLOY CA-725 CONTACT PLATING: GOLD ON THE MATING AREA, TIN-LEAD

ON THE CONTACT TAILS, NICKEL UNDERPLATE

## 346/396 SERIES CARD EDGE CONNECTOR CONTACT CODE 555,556,558,559,560 DIMENSIONS

YOUR CONNECTION TO QUALITY & SERVICE

|   | ACAD REFERENCE NO. 346-ENG-MASTER |                  |
|---|-----------------------------------|------------------|
|   | DRAWN: J.LEE                      | DATE: APR. 22/09 |
|   | CHECKED:                          | DATE:            |
|   | SCALE: 1:1                        | SHEET 2 OF 2     |
| D | DRAWING NUMBER                    | ISSUE            |