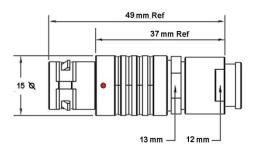

## PSG.2B.310.CLAD42Z

## PUSH-PULL PLUG, 10 PIN CONTACTS, SOLDER, 4.2 MM COLLET, STRAIN RELIEF NUT

| KEY SPECIFICATIONS   |              |
|----------------------|--------------|
| CONNECTOR SERIES     | PSG          |
| CONNECTOR SIZE       | 2В           |
| CONNECTOR GENDER     | MALE         |
| CODING               | G            |
| LOCKING STYLE        | SELF LOCKING |
| ATTACHMENT METHOD    | SOLDER       |
| IP RATING            | IP 50        |
| COLLET SIZE          | 4.2 MM       |
| STANDARD MATE SERIES | FSG          |