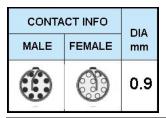

## PUSH-PULL PLUG, 10 PIN CONTACTS, SOLDER, 4.2 MM COLLET, STRAIN RELIEF NUT

| KEY SPECIFICATIONS   |              |
|----------------------|--------------|
| CONNECTOR SERIES     | PSG          |
| CONNECTOR SIZE       | 2В           |
| CONNECTOR GENDER     | MALE         |
| CODING               | G            |
| LOCKING STYLE        | SELF LOCKING |
| ATTACHMENT METHOD    | SOLDER       |
| IP RATING            | IP 50        |
| COLLET SIZE          | 4.2 MM       |
| STANDARD MATE SERIES | FSG          |