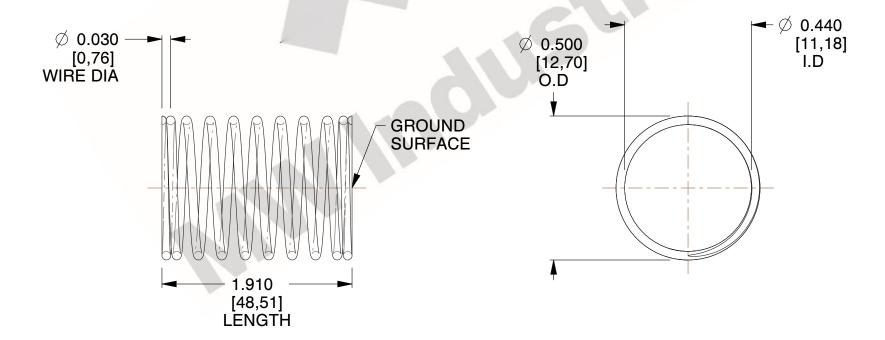

## **NOTES:**

Material : Hard Drawn
 Finish : Glod Irridite

3. Ends: Closed and Ground

4. Total Coils: 10.000

5. Sugg. Max. Deflection: 0.180 (in)6. Sugg. Max. Load: 2.300 (lbs)

7. All Drawing Dimensions are in Inches [mm]