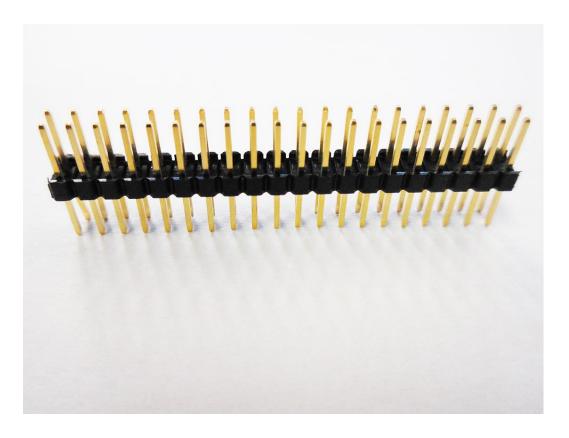

## Qty. Four 0.1" Spacing 20-Extra Long Dual Row Headers

Breakable for use in whatever quantity you need from 1 to 20; .1" spacing, perfect for use with most Schmartboards and breadboards; These dual row headers are extra-long on both sides (whereas standard headers are longer only on one side). Schmartboard headers are always immersed in gold to assure the best connection and to avoid