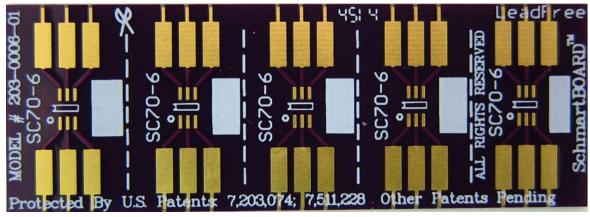

## 203-0006-01 4 Pack of SchmartPatch for SC70-6

Model# 203-0006-01

203-0006-01 4 Pack of SchmartPatch for SC70-6

SchmartPatch allows you to add components to or replace components on any substrate such as a PCB(Printed Circuit Board). This SchmartPatch board allows you to cut off a pad, stick it on to the surface (with the adhesive already on the back of the SchmartPatch) and then solder a component onto the SchmartPatch. There are also pads to solder jumper wires to make the electrical connection. This board has 5 sets of pads that can be cut off as needed. Each of these pads support all components in any of the SC70 packages up to 6 legs. 4 SchmartPatches are included.