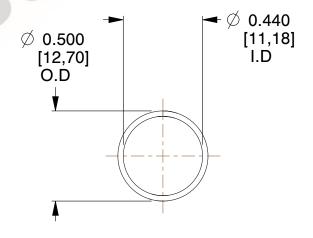

## **NOTES:**

1. Material : Spring Steel 2. Finish : Glod Irridite

3. Ends: Closed

4. Total Coils: 10.000

5. Sugg. Max. Deflection: 0.530 (in)6. Sugg. Max. Load: 2.300 (lbs)

7. All Drawing Dimensions are in Inches [mm]