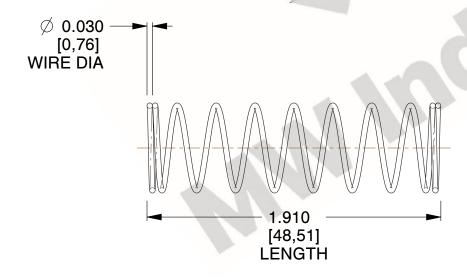

## **NOTES:**

1. Material : Spring Steel 2. Finish : Glod Irridite

3. Ends: Closed

4. Total Coils: 10.000

5. Sugg. Max. Deflection: 0.530 (in)6. Sugg. Max. Load: 2.300 (lbs)

7. All Drawing Dimensions are in Inches [mm]