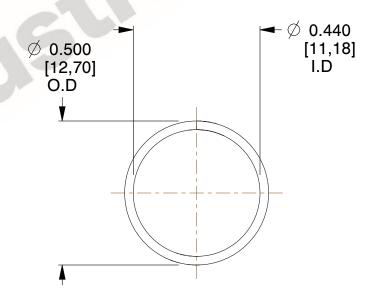

## **NOTES:**

1. Material: Stainless Steel

2. Finish: Glod Irridite

3. Ends: Closed

4. Total Coils: 10.000

Sugg. Max. Deflection: 0.360 (in)
 Sugg. Max. Load: 2.300 (lbs)

7. All Drawing Dimensions are in Inches [mm]