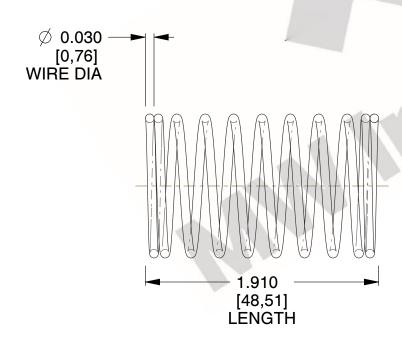

## **NOTES:**

1. Material: Stainless Steel

2. Finish: Glod Irridite

3. Ends: Closed

4. Total Coils: 10.000

Sugg. Max. Deflection: 0.360 (in)
 Sugg. Max. Load: 2.300 (lbs)

7. All Drawing Dimensions are in Inches [mm]