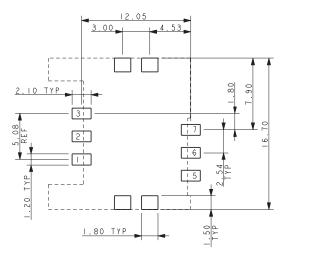

### SUGGESTED PCB LAYOUT

CONTACT FUNCTIONS (ISO78161):

- 1. SSUPPLY VOLTAGE Vcc.
- 2. RESET
- 3. CLOCK
- 4. GROUND
- 5. PROGRAM VOLTAGE Vpp.
- 6. I/O

**KYOCERE** The Important Information/Disclaimer is incorporated in the catalog where these specifications came from or available online at www.avx.com/disclaimer/ by reference and should be reviewed in full before placing any order.