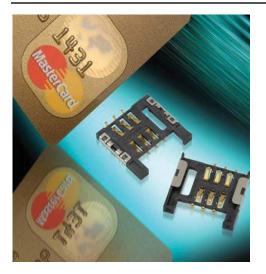

# SIM CARD CONNECTORS

Slide-In Low Profile SIM 9162-400

- Six position Slide-In SIM
- Low Profile 0.70mm to SIM base
- Side bracket to add solder security
- SIM guidance using the side walls

### **APPLICATIONS**

- Cellular Phones
- Radios

# FEATURES AND BENEFITS

- SMT Slide-In SIM
- Molded in high temperature LCP
- · 0.38µm Gold on contact surface and gold flash on contact tails
- 1.60mm connector height
- Tape & Reel packaging