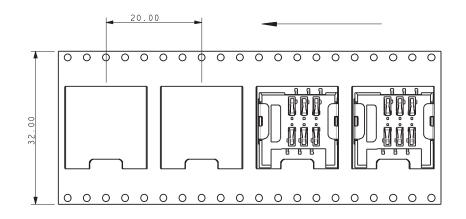

### **CONNECTOR DETAILS**

#### NOTES:

- 1. DIMENSIONS SHOWN ARE REFERENCED DIMENSIONS.
- 2. INSULATOR MATERIAL: LCP, UL94 V-0, COLOR BLACK.
- 3. CONTACT MATERIAL: PHOSPHOR BONZE.
- 4. CONTACT PLATING: NICKEL ALL OVER, GOLD ON CONTACT, GOLD FLASH ON TAILS.
- 5. PADS: NICKEL PLATED STAINLESS STEEL, PURE TIN PLATING.
- 6. COPLINARITY OF PADS 0.10 MAXIMUM.
- 7. FOR FULL PRODUCT SPECIFICATION REFER TO ELCO SPEC 201-01-112.