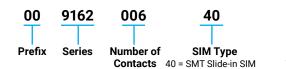

### **HOW TO ORDER**

Contact Plating 1 = 0.38µm Gold on Contact Surface and Gold Flash on Solder Tails. Underplated 1.27µm Nickel.

070 = 0.70mm on SIM Card 1.60mm on Connector

The Important Information/Disclaimer is incorporated in the catalog where these specifications came from or available online at www.avx.com/disclaimer/ by reference and should be reviewed in full before placing any order.