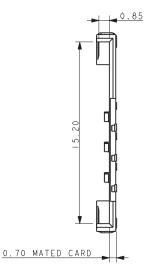

### **CONNECTOR DETAILS**

#### NOTES:

- 1. DIMENSIONS SHOWN ARE REFERENCED DIMENSIONS.
- 2. INSULATOR MATERIAL: LCP, UL94 V-0, COLOR BLACK.
- 3. CONTACT MATERIAL: PHOSPHOR BONZE.
- 4. CONTACT PLATING: NICKEL ALL OVER, GOLD ON CONTACT, GOLD FLASH ON TAILS.
- 5. PADS: NICKEL PLATED STAINLESS STEEL, PURE TIN PLATING.
- 6. COPLINARITY OF PADS 0.10 MAXIMUM.
- 7. FOR FULL PRODUCT SPECIFICATION REFER TO ELCO SPEC 201-01-112.