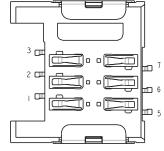

### SUGGESTED PCB LAYOUT

CONTACT FUNCTIONS (ISO78161):

- 1. SSUPPLY VOLTAGE Vcc.
- 2. RESET
- 3. CLOCK
- 4. GROUND
- 5. PROGRAM VOLTAGE Vpp.
- 6. I/O

**KYOCERE** The Important Information/Disclaimer is incorporated in the catalog where these specifications came from or available online at www.avx.com/disclaimer/ by reference and should be reviewed in full before placing any order.