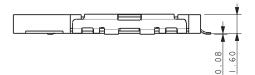

### **CONNECTOR DETAILS**

#### NOTES:

- 1. DIMENSIONS SHOWN ARE REFERENCED DIMENSIONS.
- 2. INSULATOR MATERIAL: LCP, UL94 V-0, COLOR BLACK.
- 3. CONTACT MATERIAL: PHOSPHOR BONZE.
- 4. CONTACT PLATING: NICKEL ALL OVER, GOLD ON CONTACT, GOLD FLASH ON TAILS.
- 5. PADS: NICKEL PLATED STAINLESS STEEL, PURE TIN PLATING.
- 6. COPLINARITY OF PADS 0.10 MAXIMUM.
- 7. FOR FULL PRODUCT SPECIFICATION REFER TO ELCO SPEC 201-01-112.