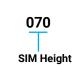

### **HOW TO ORDER**

Contact Plating 1 = 0.38µm Gold on Contact Surface and Gold Flash on Solder Tails. Underplated 1.27µm Nickel.

070 = 0.70mm on SIM Card 1.60mm on Connector

The Important Information/Disclaimer is incorporated in the catalog where these specifications came from or available online at www.avx.com/disclaimer/ by reference and should be reviewed in full before placing any order.