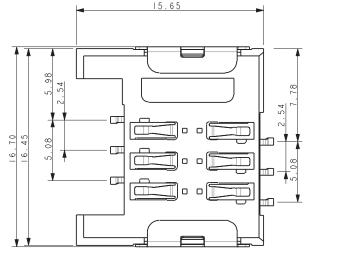

### **CONNECTOR DETAILS**

#### NOTES:

- 1. DIMENSIONS SHOWN ARE REFERENCED DIMENSIONS.
- 2. INSULATOR MATERIAL: LCP, UL94 V-0, COLOR BLACK.
- 3. CONTACT MATERIAL: PHOSPHOR BONZE.
- 4. CONTACT PLATING: NICKEL ALL OVER, GOLD ON CONTACT, GOLD FLASH ON TAILS.
- 5. PADS: NICKEL PLATED STAINLESS STEEL, PURE TIN PLATING.
- 6. COPLINARITY OF PADS 0.10 MAXIMUM.
- 7. FOR FULL PRODUCT SPECIFICATION REFER TO ELCO SPEC 201-01-112.