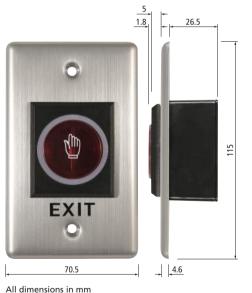

> This device is designed to be easily installed to a flush mounted, standard US format, electrical back box. This REX switch provides a fast and convenient lock release for a defined (timed) duration. The active switch is surrounded by an illuminated annular ring that changes colour when the switch is activated. Intended for location at the secured side of any access controlled door.