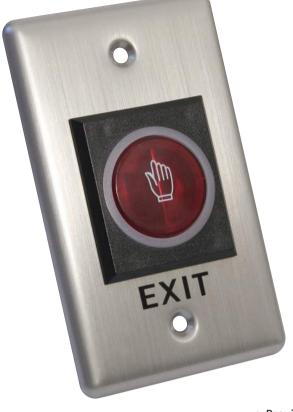

### **Request to Exit Switch** (Illuminated)

Specified for use with all Storm **AXS** access control systems this touch-free technology 'request to exit' switch allows personnel to leave a secured area by simply waving their hand across an illuminated sensor.

> This device is designed to be easily installed to a flush mounted, standard US format, electrical back box. This REX switch provides a fast and convenient lock release for a defined (timed) duration. The active switch is surrounded by an illuminated annular ring that changes colour when the switch is activated. Intended for location at the secured side of any access controlled door.

- Provides an easy means of exit through a normally locked door
- Touch-free technology
- 12 VDC
- 2 Year limited warranty
- Designed to meet FCC and **CE** requirements
- Illuminated for easy visual location
- Colour change to indicate activation