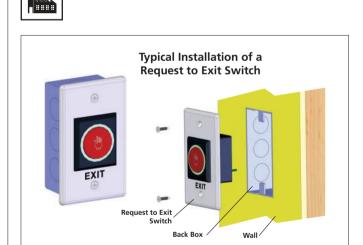

> This device is designed to be easily installed to a flush mounted, standard US format, electrical back box. This REX switch provides a fast and convenient lock release for a defined (timed) duration. The active switch is surrounded by an illuminated annular ring that changes colour when the switch is activated. Intended for location at the secured side of any access controlled door.