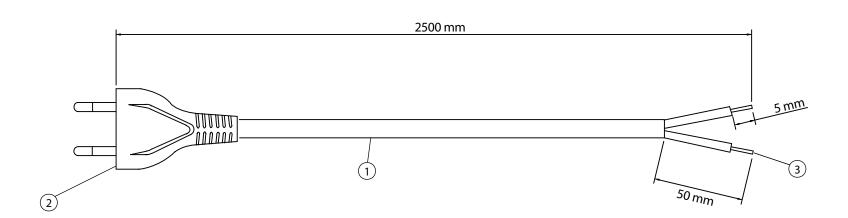

## NOTES:

- 1. CORDAGE: H03VVH2-F, 2x0.75mm 2C, UNSHIELDED, CEE COLOR CODE, TEMP. RATING 70°C, RATING: 250V 6A, JACKET COLOR: BLACK
- 2. PLUG: IEC 884/EN 50 075
- 3. CONNECTOR: ROJ 50mm, STRIP 5mm
- 4. APPROVALS: ITALY
- 5. ROHS COMPLIANT