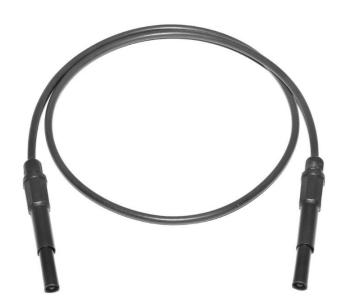

## BU-P4911A-XX-@

(Test Lead: Retractable Banana Plug, 18 AWG)

- The BU-P4911A is a test lead with spring-loaded, retractable banana plugs at both ends. Banana plugs fit all standard 4mm banana jacks.
- Constructed with 18 AWG PVC-jacketed wire.

• Rating: Current 20 Amps

Voltage Hands-free testing to 1000V

• The "XX" in the model number represents the overall length in inches. Standard lengths are: 12", 24", 36", 60"

• Color: The "@" in the model number indicates color.

Available colors are: -0 Black, -2 Red

(other colors available upon request)

• RoHS 3 compliant

Toll Free: 800.955.2629

Phone: 330.780.2525 Fax: 330.780.2524