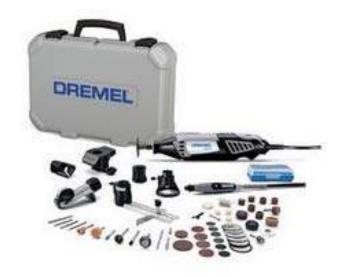

## DREMEL

## 4000-6/50 High Performance Rotary Tool Kit

Model # 4000-6/50

## **Product Specifications**

The Dremel 4000 variable speed rotary tool offers the highest performance and most versatility of all Dremel rotary tools. The increased strength of its motor plus electronic feedback circuitry enables consistent performance at all speed levels. Dremel 4000 can use all existing Dremel rotary tool accessories and attachments plus high-performance attachments to complete the widest range of projects. A slim, ergonomic body provides a 360-degree grip zone for comfort and control in any grip position.

| DIMENSIONS   |                                                                                                                 |
|--------------|-----------------------------------------------------------------------------------------------------------------|
| Speed:       | 5,000 to 35,000 RPM                                                                                             |
| Contents:    | Rotary Tool, (6) Attachments, (50) Genuine Dremel<br>Accessories, Deluxe Carrying Case, Accessory case, Manuals |
| Warranty:    | Limited 2 Years                                                                                                 |
| Cord Length: | 6[ft]                                                                                                           |
| Length:      | 6["]                                                                                                            |
| Voltage:     | 120V                                                                                                            |
| Amperage:    | 1.6                                                                                                             |
| Height:      | 2["]                                                                                                            |
| Width:       | 2["]                                                                                                            |
| Weight:      | 1.3[kg, lb, oz]                                                                                                 |
| Tool Level:  | 1 - Corded – variable speed high                                                                                |