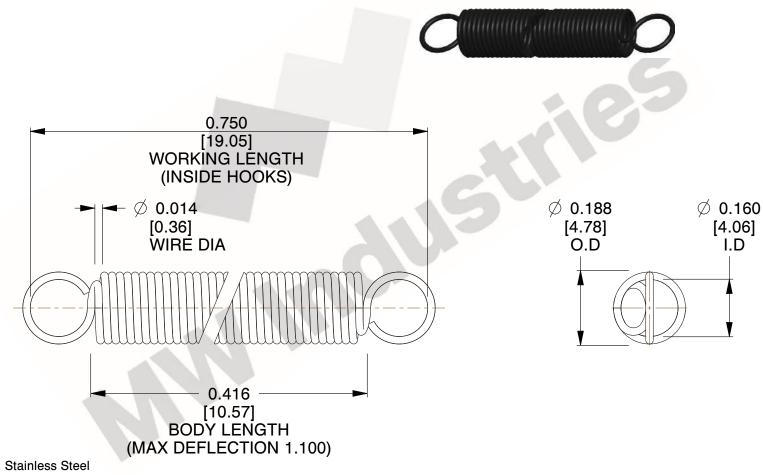

NOTES:

1. Material: Stainless Steel

2. Finish:

3. Sugg Max. Load: 0.550 (lbs) 4. Sugg Max. Deflection: 1.100 (in)

5. All Drawing Dimensions are in Inches [mm]

6. Coil

This file and any associated information and specifications are provided for reference and evaluation purposes only, and is subject to change without notice. MW Industries makes no representations, warranties or guarantees as to the appropriateness, accuracy, completeness, or suitability for any purpose, of the file, information or specifications. You are solely responsible for the use of the file, information or specifications.

> SCALE 3.000

| COMPONENT     | SPRINGS      |
|---------------|--------------|
| ZZ3-11        | UNIT         |
| 220-11        | INCH [mm]    |
| EXTENSION SPE | SHEET        |
|               | RINGS 1 of 1 |