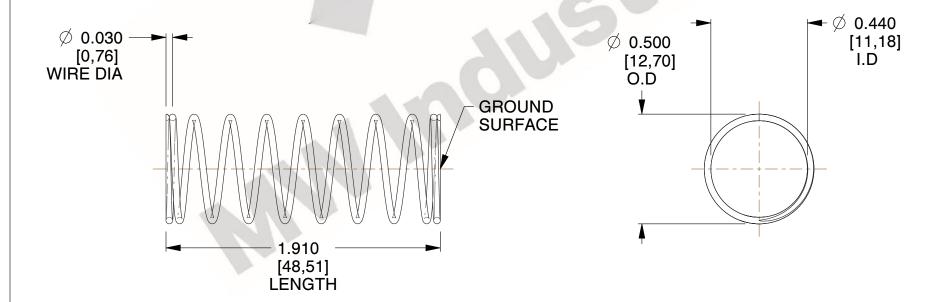

## **NOTES:**

1. Material : Stainless Steel

2. Finish: Glod Irridite

3. Ends: Closed and Ground

4. Total Coils: 10.000

5. Sugg. Max. Deflection: 0.550 (in)6. Sugg. Max. Load: 2.300 (lbs)

7. All Drawing Dimensions are in Inches [mm]

SCALE

2.286

COMPONENT SPRINGS

11772

COMPRESSION SPRINGS

SPRINGS

UNIT
INCH [mm]
SHEET

IPRESSION SPRINGS