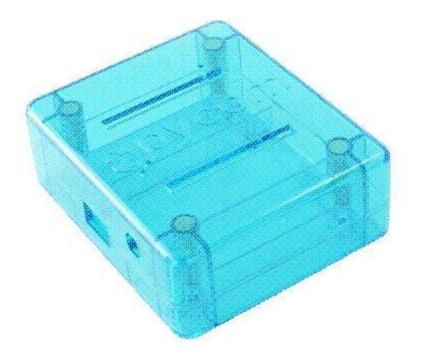

## Description

Pycase Blue is a neat case developed specifically for a Pycom development board and expansion board combo. Holds Development Board, Expansion Board, Antenna and there's even room for a small battery. The Pycase is compatible with LoPy, WiPy, FiPy, SiPy or GPy with an expansion board and attached antenna.

## Pycase Blue Size

65mm x 77mm x 28.5mm

Weight

50g

Note: that the Expansion board featured in the photos are NOT included with the Pycase sale and must be purchased separately. Featured for illustration purposes only. Colour may vary slightly.