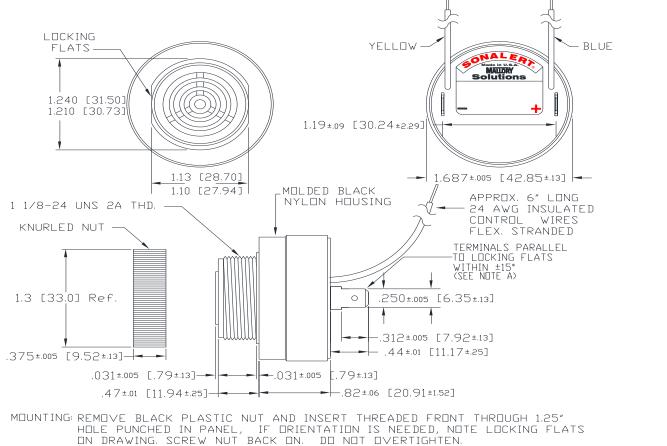

## MALLORY Mallory Sonalert Products,Inc.

Part #: SCE048XD3DB1F

Sales Outline Drawing

Revision:

## Specifications:

| Sound Level Category: | Extra Loud                                                                                 | Loud                 | Extra Loud           | Loud                |
|-----------------------|--------------------------------------------------------------------------------------------|----------------------|----------------------|---------------------|
| Mode of Operation:    | Continuous                                                                                 | Continuous           | Fast Pulse           | Fast Pulse          |
| Pulse Rate (PPS):     | N/A                                                                                        | N/A                  | 10                   | 10                  |
| Loudness @ 2 FT:      | 95 to 105 dB(A) Typ.                                                                       | 85 to 95 dB(A) Typ.  | 95 to 105 dB(A) Typ. | 85 to 95 dB(A) Typ. |
| Frequency:            | 2900 ± 500 Hz                                                                              | 2900 ± 500 Hz        | 2900 ± 500 Hz        | 2900 ± 500 Hz       |
| Connection:           | TERMINALS ONLY                                                                             | TERMINALS; BLUE WIRE | TERMINALS; YELLOW    | TERMINALS; BOTH     |
|                       |                                                                                            | TO (-)               | WIRE TO (-)          | WIRES TO (-)        |
| Voltage Rating:       | 28 to 48 VDC                                                                               |                      |                      |                     |
| Current Draw:         | 40mA MAX                                                                                   |                      |                      |                     |
| Housing Material:     | 6/6 Nylon, Color: Black                                                                    |                      |                      |                     |
| Storage Temperature:  | -40° to +85° C                                                                             |                      |                      |                     |
| Operating Temperature | -40° to +85° C                                                                             |                      |                      |                     |
| Panel Mounting:       | Recommended hole size is 1.25"(31.75mm). Thread front will fit standard 30mm(1.181") hole. |                      |                      |                     |
| Knurled Nut:          | Used to attach part to panel. The max recommended torque is 10 in-lbs.                     |                      |                      |                     |
| Weight (Typical):     | 1.6 oz (45g)                                                                               |                      |                      |                     |
| NEMA 3R,4X, & 12:     | Approved with use of ACC03.                                                                |                      |                      |                     |
| cUL Recognition:      | cUL Recognized                                                                             |                      |                      |                     |
| Options:              | Please contact factory.                                                                    |                      |                      |                     |
|                       |                                                                                            |                      |                      |                     |

**Dimensions:** Inches (mm)