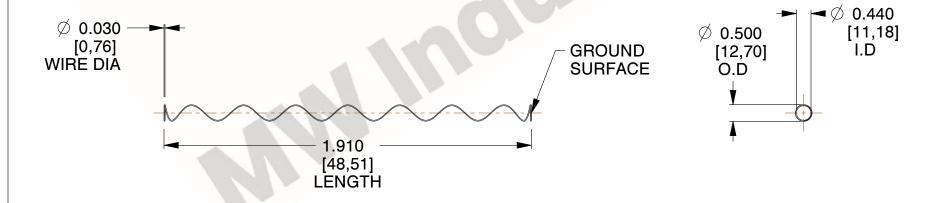

## **NOTES:**

1. Material : Spring Steel 2. Finish: Glod Irridite

3. Ends: Closed and Ground

4. Total Coils: 10.000

5. Sugg. Max. Deflection: 1.300 (in) 6. Sugg. Max. Load: 2.300 (lbs)

7. All Drawing Dimensions are in Inches [mm]