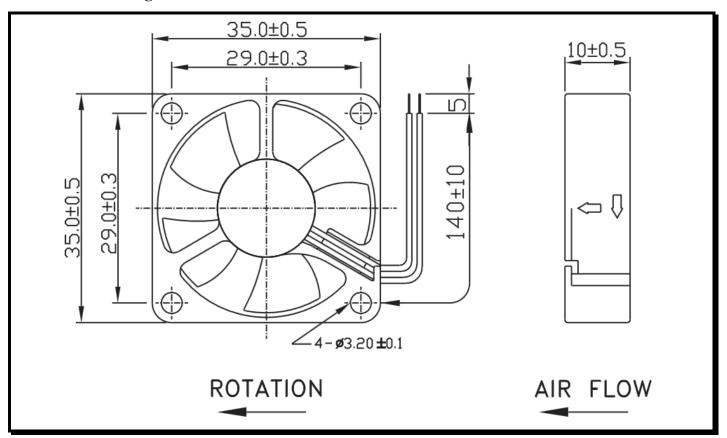

## **Mechanical Drawing:**

#### **Termination:**

 $140\pm10$  mm Lead wires, AWG 28, UL 1571