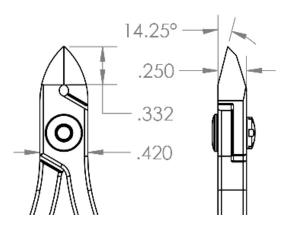

\*\*\*\* Precision Level Carbon

Material

 Surface Resistivity 108 ohms/sq Shape Round Head

 Type of Cut • Group

Optimum Flush **Cutting Tools** 

Cutting Capacity

36 - 17 AWG / .005 - .045" / .13 - 1.13 mm

 Blade Angle 14.25° • Blade Length

.38" (9.5mm) 0.42" (10.5mm)

• Body Width Body Height OAL

.25" (6.25mm) 4.5" (112.5mm)

• Weight (OZ)

UPC Schedule B 662847009495 8203.20.60.60

• ECCN

EAR99

• UNSPSC Code Country of Origin 27111511 **USA** 