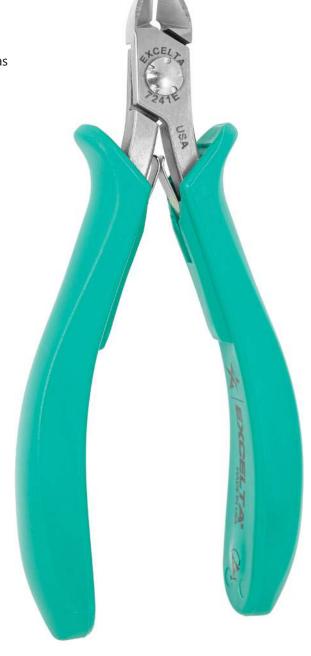

## **TECHNICAL DATA SHEET**

Part#: 7241E

Cutters - Medium Oval Head -★★★★- Carbon Steel

The 7241E five star Lazer Line® medium oval maximum flush cutter has a cutting capacity of .005" - .045" soft wire. It is made of carbon tool steel with induction hardened cutting blades to RHC 63-65. The CNC machining allows the joint surfaces to be perfect to allow for long life. The dual leaf springs provide a smooth action.