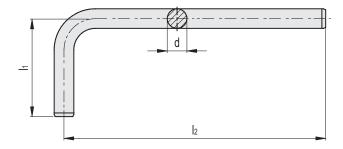

## SPECIAL EXECUTIONS ON REQUEST

Other executions with I1 and I2 different dimensions.

Levelling feet and supports

2

|        | ▼                     |    |     | INOX STAINLESS METRIC |     |
|--------|-----------------------|----|-----|-----------------------|-----|
| Code   | Description           | d  | l1  | 12                    | 5,7 |
| 500785 | MSM-TL-D8-30-90-NI    | 8  | 30  | 90                    | 45  |
| 500786 | MSM-TL-D8-50-150-NI   | 8  | 50  | 150                   | 77  |
| 500787 | MSM-TL-D8-80-240-NI   | 8  | 80  | 240                   | 125 |
| 500788 | MSM-TL-D10-50-150-NI  | 10 | 50  | 150                   | 118 |
| 500789 | MSM-TL-D10-70-210-NI  | 10 | 70  | 210                   | 170 |
| 500790 | MSM-TL-D10-100-300-NI | 10 | 100 | 300                   | 240 |