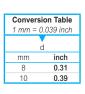

## SPECIAL EXECUTIONS ON REQUEST

Other executions with I1 and I2 different dimensions.

Levelling feet and supports

2

|        | ▼                     |    |     | INOX STAINLESS METRIC |     |
|--------|-----------------------|----|-----|-----------------------|-----|
| Code   | Description           | d  | l1  | 12                    | 5,7 |
| 500785 | MSM-TL-D8-30-90-NI    | 8  | 30  | 90                    | 45  |
| 500786 | MSM-TL-D8-50-150-NI   | 8  | 50  | 150                   | 77  |
| 500787 | MSM-TL-D8-80-240-NI   | 8  | 80  | 240                   | 125 |
| 500788 | MSM-TL-D10-50-150-NI  | 10 | 50  | 150                   | 118 |
| 500789 | MSM-TL-D10-70-210-NI  | 10 | 70  | 210                   | 170 |
| 500790 | MSM-TL-D10-100-300-NI | 10 | 100 | 300                   | 240 |