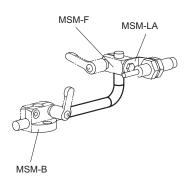

## FEATURES AND APPLICATIONS

MSM-TL connectors are suitable for use with the various types of MSM connecting clamps. They allow to create compact and space-saving assembly structures in an efficient and economic way with just a few components.