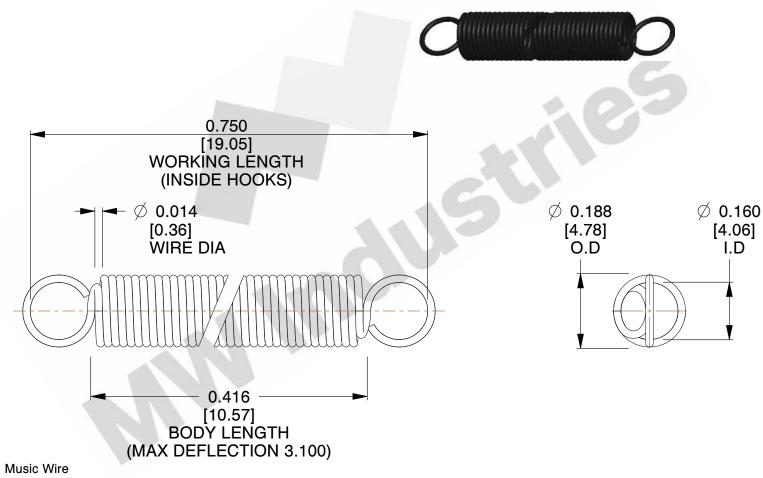

NOTES:

1. Material: Music Wire

2. Finish:

3. Sugg Max. Load: 0.550 (lbs) 4. Sugg Max. Deflection: 3.100 (in)

5. All Drawing Dimensions are in Inches [mm]

6. Coil Count

www.mwcomponents.com

800.237.5225

3.000

SCALE

COMPONENT **SPRINGS** UNIT **ZZ3-11** INCH [mm] SHEET **EXTENSION SPRINGS** 1 of 1