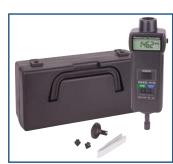

## **Features**

- Dual function unit with both contact and non-contact capabilities
- Provides fast and accurate RPM measurements of rotating objects and surface speed measurements MPM (meter per min) and FPM (feet per min)
- Internal memory holds last reading for 5 mins and recalls min/max and last value
- LCD Display reverses depending on measurement mode
- Includes reflective tape, large and small cone tip adapters, funnel adapter, wheel adapter, batteries, and hard carrying case

## TECHNICAL DATA

| Model      | Description                     |
|------------|---------------------------------|
| R7140      | Photo/Contact Tachometer        |
| AS-35C     | Replacement Measuring Wheel     |
| CONE       | Replacement Cone Tip            |
| FUNNEL     | Replacement Funnel Tip          |
| EXT-SHAFT  | Replacement Extension Shaft     |
| RT100      | Reflective Tape                 |
| CA-05A     | Soft Carrying Case              |
| R9940      | Hard Shell Carrying Case        |
| R7140-NIST | Photo/Contact Tachometer & NIST |