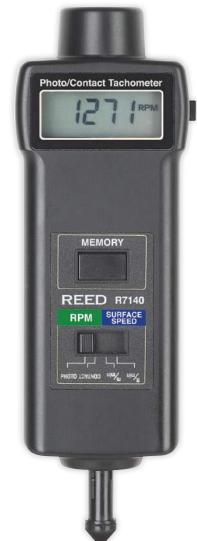

## Photo/Contact Tachometer Model R7140

## **Features**

- Dual function unit with both contact and non-contact capabilities
- Provides fast and accurate RPM measurements of rotating objects and surface speed measurements MPM (meter per min) and FPM (feet per min)
- Internal memory holds last reading for 5 mins and recalls min/max and last value
- LCD Display reverses depending on measurement mode
- Includes reflective tape, large and small cone tip adapters, funnel adapter, wheel adapter, batteries, and hard carrying case

## **Specifications**

RPM Range (Contact): 0.5 to 19,999 RPM Range (Photo): 5 to 99,999

Surface Speed Range: 0.05 to 1,999.9m/min

0.2 to 6,560ft/min

Resolution: Photo: O.1 RPM (≤999.9)

1 RPM (>1000)

Contact: 0.1 RPM (≤999.9)