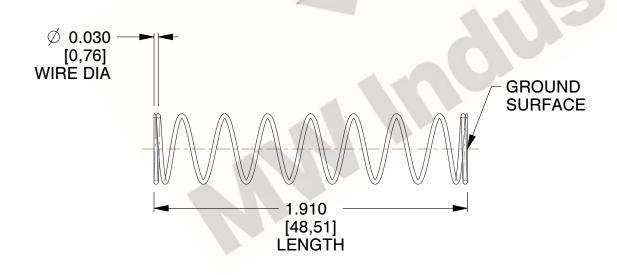

## **NOTES:**

1. Material: Spring Steel

2. Finish: Glod Irridite

3. Ends: Closed and Ground

4. Total Coils: 10.000

5. Sugg. Max. Deflection: 1.400 (in) 6. Sugg. Max. Load: 2.300 (lbs)

7. All Drawing Dimensions are in Inches [mm]

1.471

SCALE

11772

COMPONENT

**COMPRESSION SPRINGS** 

UNIT

**SPRINGS** 

INCH [mm]