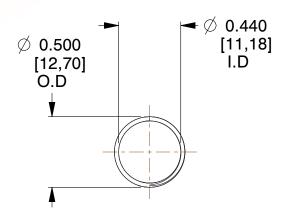

## **NOTES:**

1. Material: Spring Steel

2. Finish: Glod Irridite

3. Ends: Closed and Ground

4. Total Coils: 10.000

5. Sugg. Max. Deflection: 1.400 (in) 6. Sugg. Max. Load: 2.300 (lbs)

7. All Drawing Dimensions are in Inches [mm]