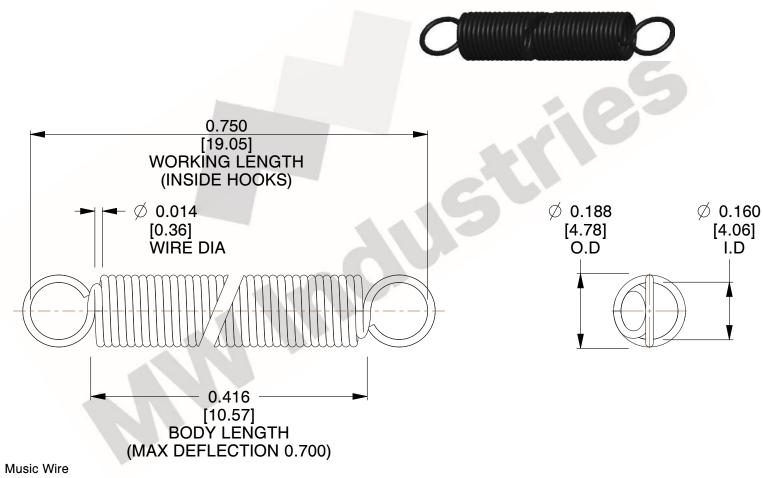

NOTES:

1. Material: Music Wire

2. Finish:

3. Sugg Max. Load: 0.550 (lbs) 4. Sugg Max. Deflection: 0.700 (in)

5. All Drawing Dimensions are in Inches [mm]

6. Coil Coun

This file and any associated information and specifications are provided for reference and evaluation purposes only, and is subject to change without notice. MW Industries makes no representations, warranties or guarantees as to the appropriateness, accuracy, completeness, or suitability for any purpose, of the file, information or specifications. You are solely responsible for the use of the file, information or specifications.