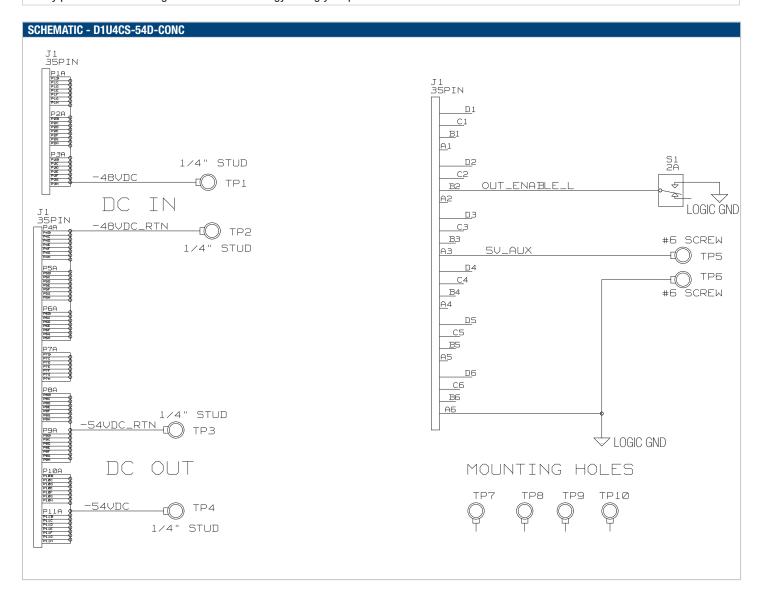

## **SAFETY PRECAUTION**

This D1U4CS-54D output connector card is intended to facilitate the connection for the user to evaluate the D1U4CS-D power supply in the laboratory. The 40 to 72Vdc input voltage and the 54V output voltage are exposed on this output connector card. Please take the necessary safety precautions for voltage and hazardous energy during your product evaluation.