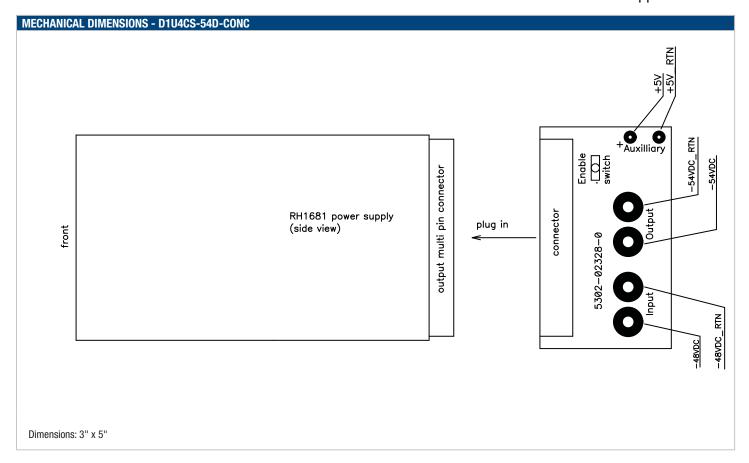

## **SAFETY PRECAUTION**

This D1U4CS-54D output connector card is intended to facilitate the connection for the user to evaluate the D1U4CS-D power supply in the laboratory. The 40 to 72Vdc input voltage and the 54V output voltage are exposed on this output connector card. Please take the necessary safety precautions for voltage and hazardous energy during your product evaluation.