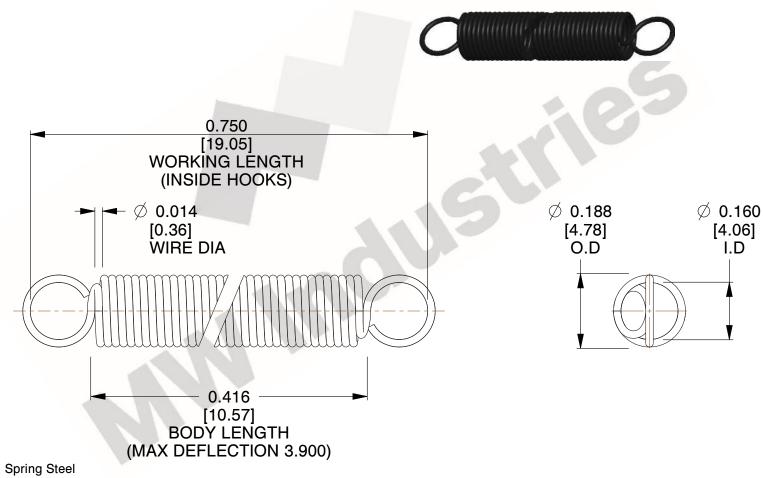

NOTES:

1. Material : Spring Steel

2. Finish:

3. Sugg Max. Load: 0.550 (lbs) 4. Sugg Max. Deflection: 3.900 (in)

5. All Drawing Dimensions are in Inches [mm]

6. Coil Count

and is subject to change without notice. MW Industries makes no representations, warranties or guarantees as to the appropriateness, accuracy, completeness, or suitability for any purpose, of the file, information or specifications. You are solely responsible for the use of the file,

3.000

SCALE

**COMPONENT SPRINGS** UNIT **ZZ3-11** INCH [mm] SHEET **EXTENSION SPRINGS** 1 of 1