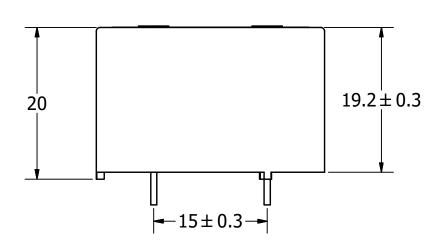

## NOTES:

- 1. ALL DIMENSIONS ARE IN MILLIMETERS.
  - 2. SPECIFICATIONS SUBJECT TO CHANGE OR WITHDRAWL WITHOUT NOTICE.
  - 3. THIS PART IS RoHS 2011/65/EU COMPLIANT.