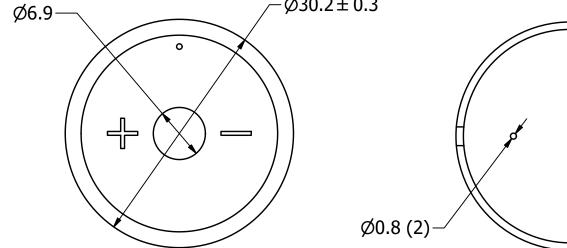

## NOTES:

- 1. ALL DIMENSIONS ARE IN MILLIMETERS.
  - 2. SPECIFICATIONS SUBJECT TO CHANGE OR WITHDRAWL WITHOUT NOTICE.
  - 3. THIS PART IS RoHS 2011/65/EU COMPLIANT.