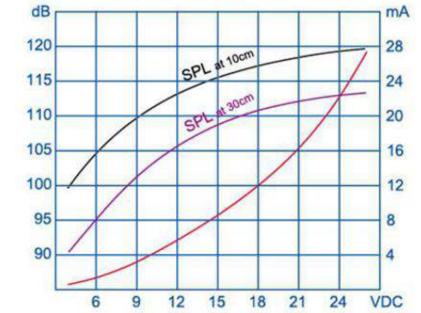

## **SPECIFICATIONS**

| PARAMETERS              | VALUES              | UNITS       |
|-------------------------|---------------------|-------------|
| RATED VOLTAGE           | 12                  | Vdc         |
| OPERATING VOLTAGE RANGE | 3 ~ 20              | Vdc         |
| RATED CURRENT (MAX)     | 12                  | mA          |
| MINIMUM SPL @ 10 CM     | 110                 | dBA         |
| RESONANT FREQUENCY      | 3.5 ± 0.5           | kHz         |
| TONE OR PULSE RATE      | CONTINUOUS          | 0 pulse/sec |
| OPERATING TEMPERATURE   | -40 ~ +85           | С°          |
| STORAGE TEMPERATURE     | -40 ~ +90           | С°          |
| HOUSING MATERIAL        | PBT                 | -           |
| TERMINAL MATERIAL       | Sn PLATED<br>COPPER | -           |
| WEIGHT                  | 9.3                 | grams       |